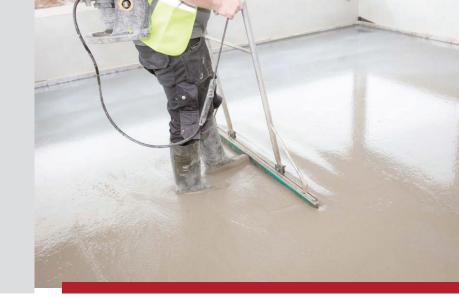

## **Installation of Cemfloor Screeds**

- Before pumping commences each load of Cemfloor should be tested for workability and if required adjusted accordingly. The target flow for this product is 230 to 260mm.
- To increase the flow of Cemfloor screed by 10mm;
   5 litres of water per metre of screed can be added.
   (i.e. To increase the flowability of a 5m3 load of Cemfloor by 10mm; add 25 litres of water.)
- Care should be taken to avoid leading edges being left open for any length of time. Fresh deliveries of Cemfloor must always be well blended in using the dappling bar/brush.
- The screed is placed to the desired level; with reference to the pre-set level indicators.